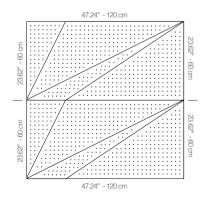

## WTORANA1AANMK8

OAK 8MM PERFORATION

 $47.24'' \times 23.62''$  (120  $\times$  60 cm) panels come in sets of two.  $23.62'' \times 23.62''$  (60  $\times$  60 cm) panels come in sets of four. The number of panels per box is the minimum suggested amount to create the design envisioned by Mikodam.

## **DIMENSIONS**

X : 23.62" - 60 cm

Y: 47.24" - 120 cm

D: 4.05" - 4.66 cm

W: 18.73 lbs - 8.49 kg

\*Perforated surface options with two different diameters are available.

Rail depth is not included in the measurements. (Depth of rail: 1" - 2,5 cm)