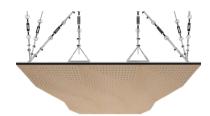

## **TORA**





## WTORANA1AANMK8

OAK 8MM PERFORATION

 $47.24'' \times 23.62''$  (120  $\times$  60 cm) panels come in sets of two.  $23.62'' \times 23.62''$  (60  $\times$  60 cm) panels come in sets of four. The number of panels per box is the minimum suggested amount to create the design envisioned by Mikodam.



## CEILING APPLICATION





## **DIMENSIONS**



X : 23.62" - 60 cm

Y: 47.24" - 120 cm

D: 4.05" - 4.66 cm

W: 18.73 lbs - 8.49 kg

\*Perforated surface options with two different diameters are available.

Rail depth is not included in the measurements. (Depth of rail: 1" - 2,5 cm)

\*\*Can be used with baseboard upon request.