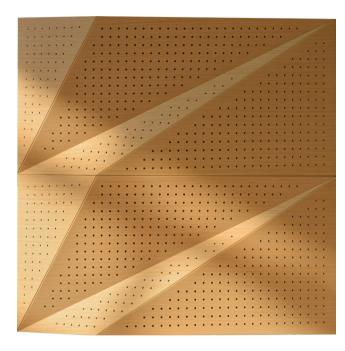

## WTORANA1AANMK8

OAK 8MM PERFORATION

 $47.24'' \times 23.62''$  (120  $\times$  60 cm) panels come in sets of two.  $23.62'' \times 23.62''$  (60  $\times$  60 cm) panels come in sets of four. The number of panels per box is the minimum suggested amount to create the design envisioned by Mikodam.

## **DIMENSIONS**

X : 23.62" - 60 cm

Y: 47.24" - 120 cm

D: 4.05" - 4.66 cm

W: 18.73 lbs - 8.49 kg

\*Perforated surface options with two different diameters are available.

Rail depth is not included in the measurements. (Depth of rail: 1" - 2,5 cm)